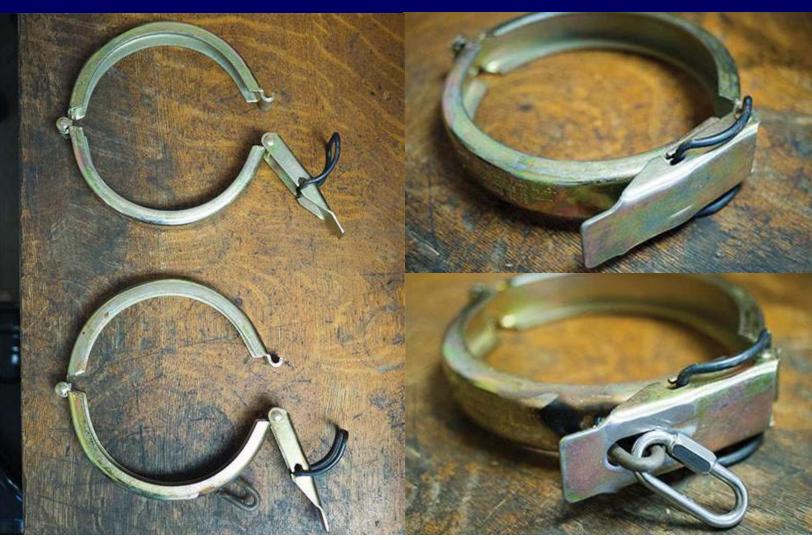

#### **Clamping Options**

Left: Regular and Locking Clamps.

We offer two varities of clamps: a regular eccentric clamp and a modified locking eccentric clamp. Locking eccentric clamps are designed to be used in the water with our floating discharge package.

Price: \$19.95 (Eccentric clamp)

Price: \$38.75 (Locking eccentric clamp)