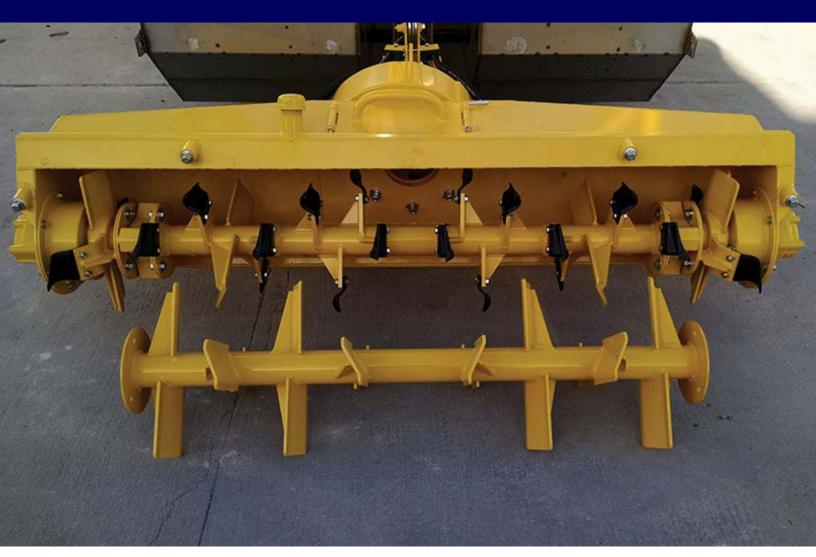

### **Impeller Options**

Left: Closed Face. Right: Open Face. Shown with required Impeller doors.

Our Closed Impeller is designed for sludge/slurry pumping without much trash or vegetation.

Price: \$375.00 ea

(Price does not include \$175 impeller door specific to each impeller)