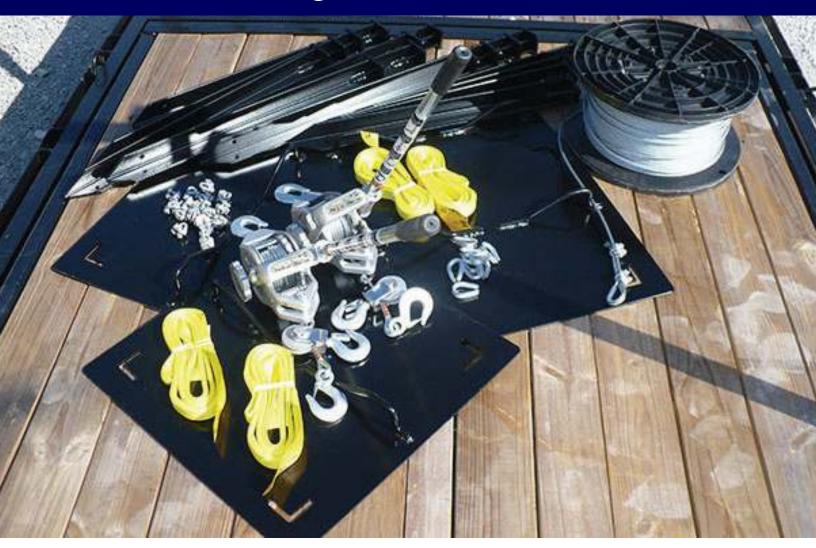

#### Travel Package

#### Standard Travel Package:

1 - 1000ft of 1/4" Galvanized Aircraft Cable

4 - 6' - 1" Nylon Slings

20 - 1/4" Crosby Clips

16 - Stakes

2 - Cable Pullers (come along)

4 - Stake Plates

10 - Shackles

8 - 1/4" Wire Rope Thimbles

- \$280.00

- \$8.50 ea

- \$6.23 ea

- \$35.00 ea

- \$180.00 ea

- \$75.00 ea

- \$13.80 ea

- \$1.15 ea

Total Price:

\$1,625.00

Kit Price: \$1,540.00