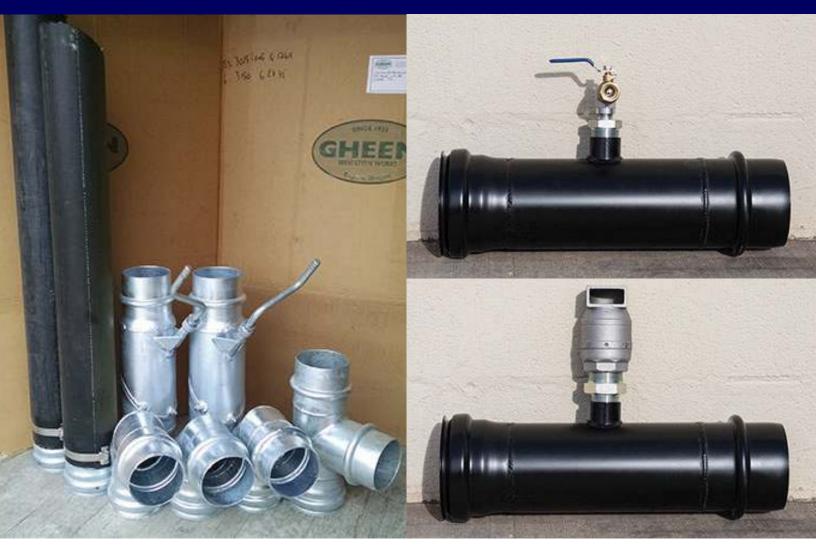

#### Manifold Components

Left: Manifold Kit. Top Right: Inspection Port. Right: Vent Check.

We offer a variety of discharge pipeline compents. Our Manifold Kit allows you to pump into two GeoTubes, each additional GeoTube requires more discharge compontents.

Price: \$1916.00 (Manifold Kit, Add. Component Kit \$964.90 ea)

Price: \$248.00 (Inspection Port)

Price: \$254.14 (Vent Check)