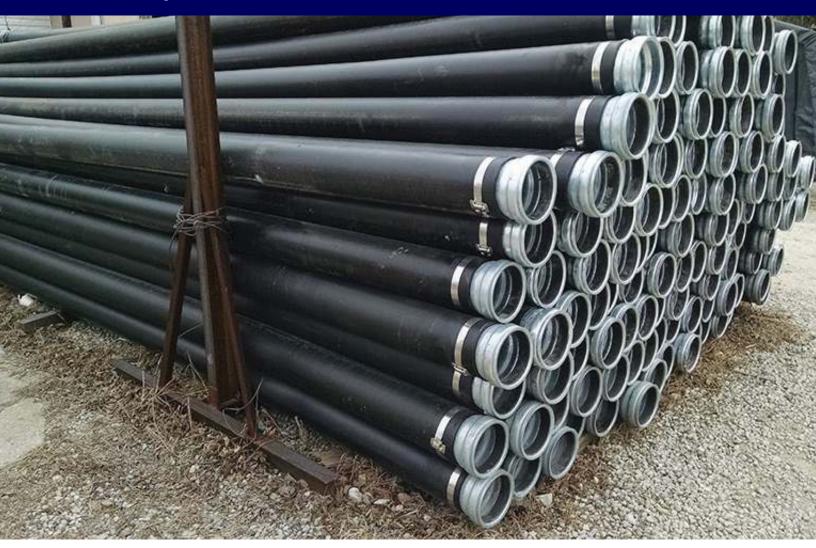

PSIC Right: Mixer Box.

Polymer mixing boxes offer a point of injection for polymers mid discharge. We also offer an Automatic Pressure Sensing Injector Controller (PSIC).

(Electronic Controller Not Shown)

Price: \$425.00 (Mixer Box)

+ \$1,075.00 (w/ Automatic Pressure Sensor)



#### Bimini Top



Bimini Top (West Marine 1895696) can be ordered in a variety of colors to match your custom dredge colors. We offer custom dredge coloring at no additional charge.

Price: \$489.00



### **Impeller Options**



Left: Closed Face. Right: Open Face. Shown with required Impeller doors.

Our Closed Impeller is designed for sludge/slurry pumping without much trash or vegetation.

Price: \$375.00 ea

(Price does not include \$175 impeller door specific to each impeller)



## 6" Pipe Assemblies



6" pipe assemblies x 20'

Price: \$207.00 ea



#### **Boom Extenders**



We offer a 36" boom extension that will make the Dino6's cut depth 2ft deeper.

Price: \$1,335.00 (Factory Installed)

Price: \$1,035.00 (Conversion Kit)



#### Manifold Components



Left: Manifold Kit. Top Right: Inspection Port. Right: Vent Check.

We offer a variety of discharge pipeline compents. Our Manifold Kit allows you to pump into two GeoTubes, each additional GeoTube requires more discharge compontents.

Price: \$1916.00 (Manifold Kit, Add. Component Kit \$964.90 ea)

Price: \$248.00 (Inspection Port)

Price: \$254.14 (Vent Check)



#### Salt Water Anodes



We offer a variety of anodes for salt water dredging operations. We also offer a stainless steel fitting and hose assembly kit for saltwater app