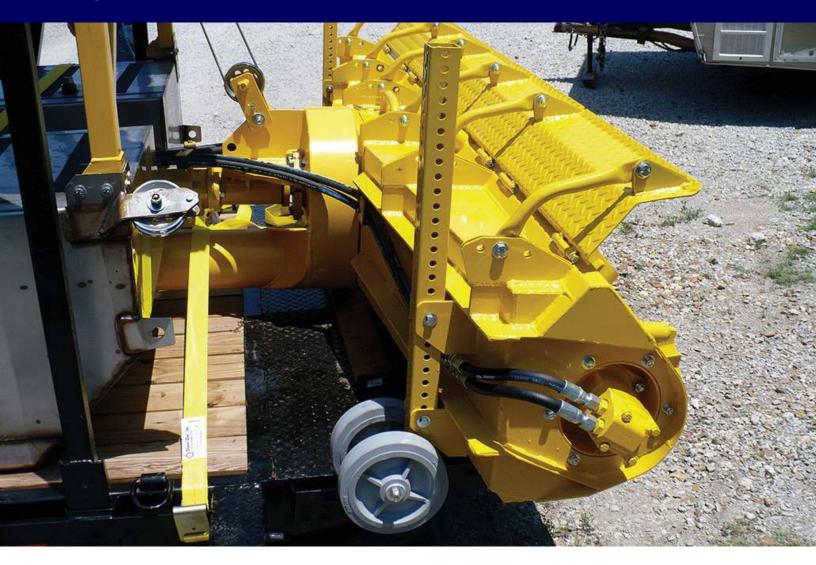

#### **Cutter Head Wheels**

We offer a Cutter Head Wheel option to adapt the Dino6 for use with lined lagoons.

Price: \$575.00

#### Paddle Bar

We offer a Paddle Bar which is used for thicker, viscous material.

Price: \$775.00

#### **Boom Extenders**

We offer a 36" boom extension that will make the Dino6's cut depth 2ft deeper.

Price: \$1,335.00 (Factory Installed)

Price: \$1,035.00 (Conversion Kit)