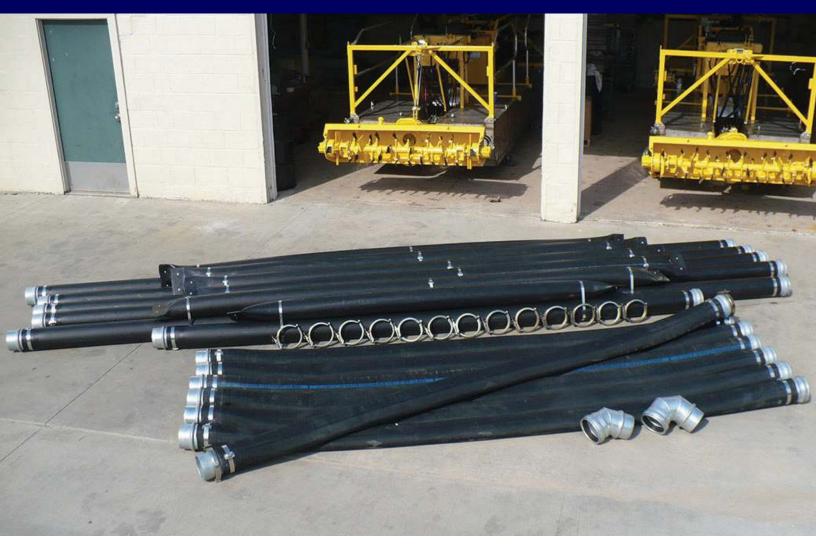

#### Standard Floating Discharge Package

# Our Standard Floating Discharge Package (Approx 220' on the Water) Includes:

- 7 6" SBR 150psi Discharge Hose Assembly x 15ft long
- 1 6" HDPE pipe assembly x 13ft long with 6" x 10ft HDPE float
- 5 6" HDPE pipe assembly x 20ft long with 6" x 13ft HDPE float
- 1 6" 45 degree adapter
- 1 6" 90 degree adapter
- 15 6" eccentric clamp, stainless locking loop
- \*Additional Floating @ \$22 ft \*

Price: \$4,900.00