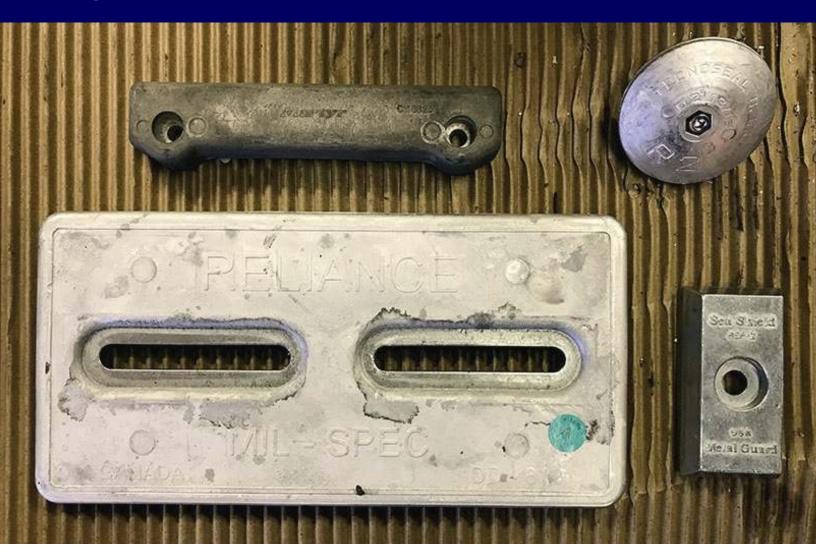

#### Salt Water Anodes

We offer a variety of anodes for salt water dredging operations. We also offer a stainless steel fitting and hose assembly kit for saltwater applications (not shown).

Price: \$350.00 (Factory Installed Anodes)

Price: \$2200.50 (SS Fititngs & Hose Assembly Kit)