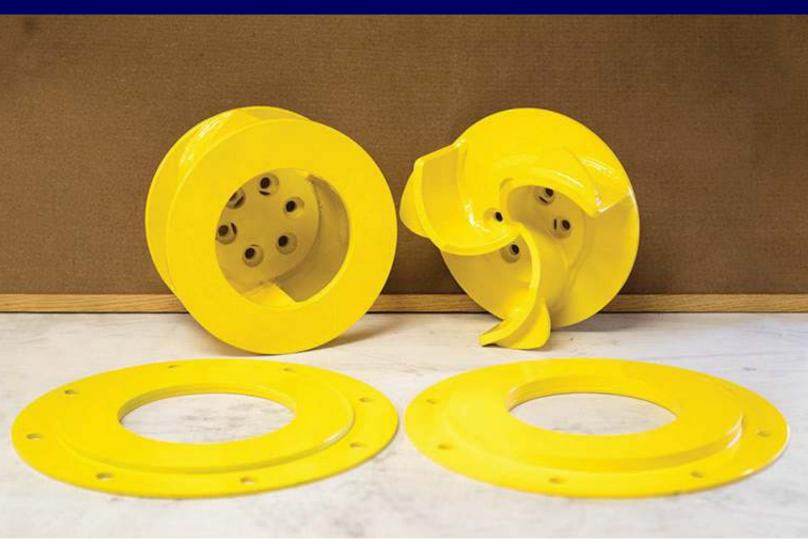

### **Impeller Options**

Left: Closed Face. Right: Open Face. Shown with required Impeller doors.

Our Closed Impeller is designed for sludge/slurry pumping without much trash or vegetation.

Price: \$375.00 ea

(Price does not include \$175 impeller door specific to each impeller)