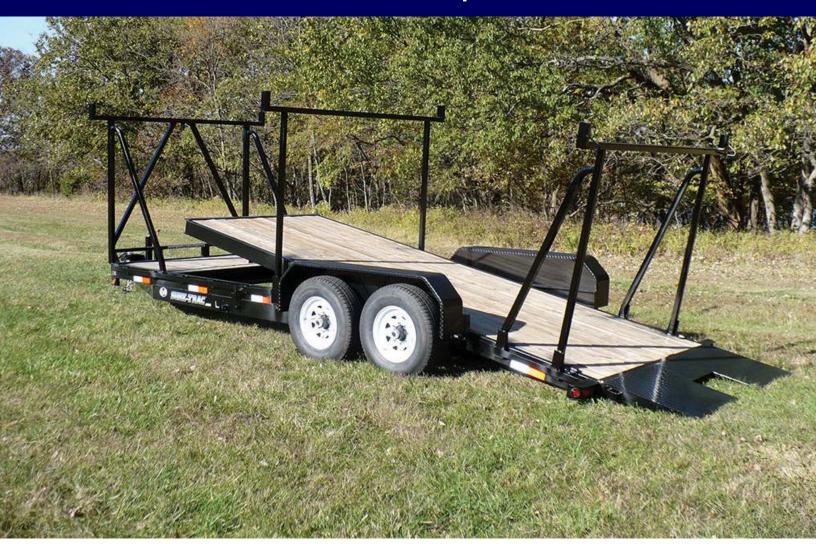

#### Custom Trailer with Pipe Rack

The trailer is modified with a custom pipe rack. This allows you to pack up the Dino6 and your discharge pipe into one package. The rack is easily removable without tools. Comes with mount for a spare tire.

Price: \$7,825

\*Only Available in North America\*