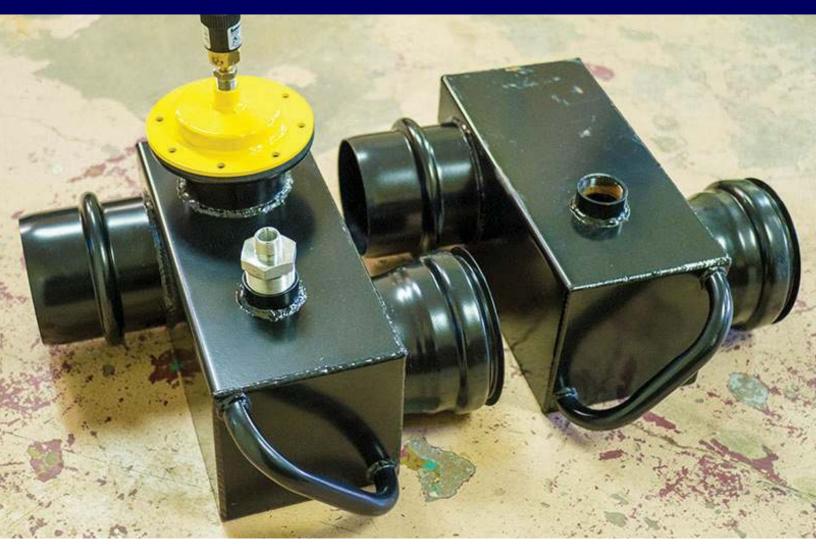

#### Polymer Mixer Box

Left: Mixer box w/ PSIC Right: Mixer Box.

Polymer mixing boxes offer a point of injection for polymers mid discharge. We also offer an Automatic Pressure Sensing Injector Controller (PSIC).

(Electronic Controller Not Shown)

Price: \$425.00 (Mixer Box)

+ \$1,075.00 (w/ Automatic Pressure Sensor)