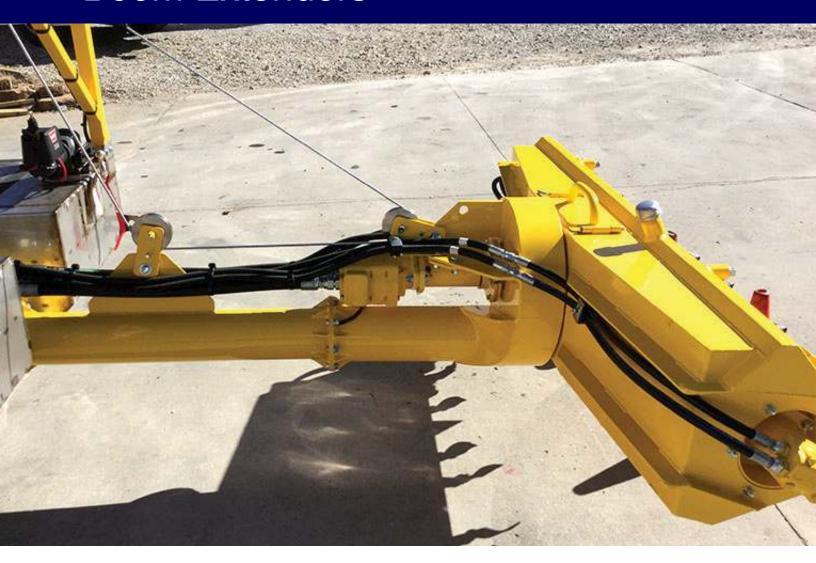

#### **Boom Extenders**

We offer a 36" boom extension that will make the Dino6's cut depth 2ft deeper.

Price: \$1,335.00 (Factory Installed)

Price: \$1,035.00 (Conversion Kit)