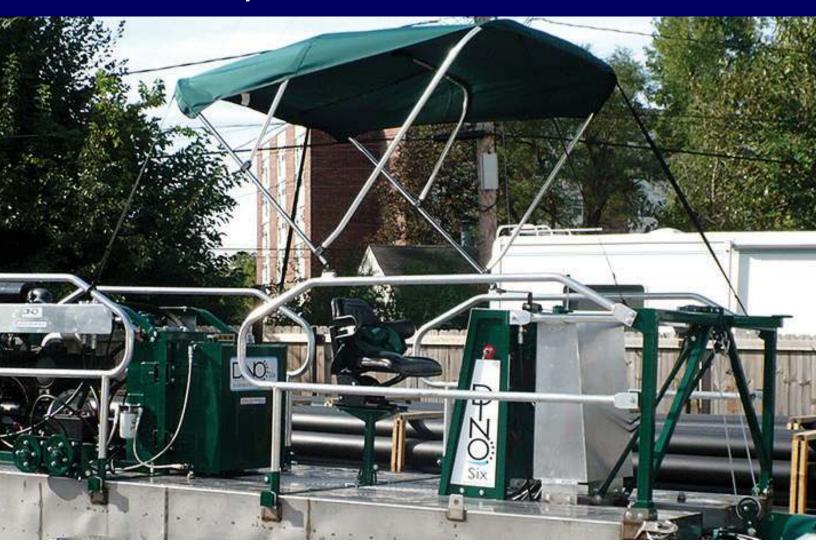

#### Bimini Top

Bimini Top (West Marine 1895696) can be ordered in a variety of colors to match your custom dredge colors. We offer custom dredge coloring at no additional charge.

Price: \$489.00