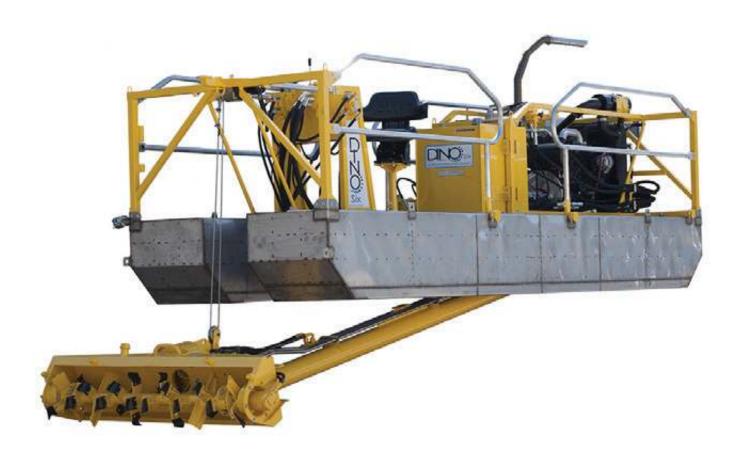

#### **DINO6 Sediment Removal System**

The Dino6 is a small dredge machine used to remove accumulated sludges and sediment from a body of water. It is the most affordable small diesel dredge in its class. Simple and easy to operate, the Dino6 portable dredge barge boat is more durable than machines weighing and costing twice as much.